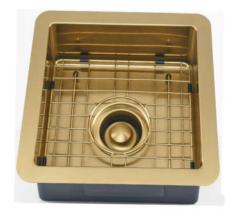

## 15" GOLD RENA PREP SINK KIT

Cat. No PSSSB2060K-GS

garbage disposal not included

| W: | 14-1⁄2" |
|----|---------|
| D: | 14-1⁄2" |
| H: | 6-1/2"  |

\*Please do NOT cut hole without template or actual product.

## Features:

- ► Solid 16 gauge stainless steel
- ► Single square bowl
- Coating and pads for sound insulation
- ► The interior bowl features a shimmering textured finish
- ► Lip is 1-¼" wide
- Coated with PVD Gold Finish
- Includes matching wire grid
- ▶ Includes matching 3-1/2" strainer
- Gold garbage disposal is available at an additional cost #55722-GS

Gold Stainless

Dimensions of fixture are nominal and may vary within the range of tolerances established by ANSI Standard A112.19.2. Dimensions and specifications subject to change without notice.