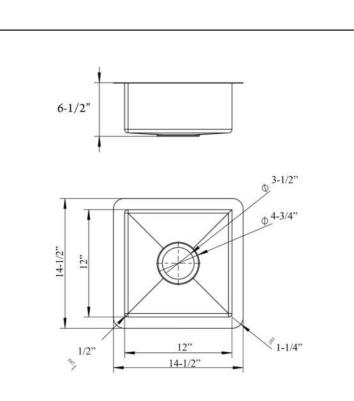

## 15" GOLD RENA PREP SINK KIT

Cat. No PSSSB2060K-GS

garbage disposal not included

| W: | 14-1⁄2" |
|----|---------|
| D: | 14-1⁄2" |
| H: | 6-1/2"  |

\*Please do NOT cut hole without template or actual product.

## Interior Dimensions:

Basin Interior: 12" W x 12" D Basin Depth:  $6-\frac{1}{8}"$ 